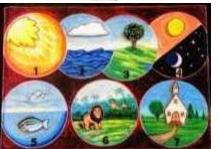

## **Christian Creation Story**

- 1. God created Light
- 2. He separated the sea from the sky
- 3. He separated land & sea
- 4. He separated day from night creating the sun moon and stars
- 5. He created the creatures of the sea and the air
- 6. He created the animals of the land, including human beings Adam & Eve
- 7. God rested He created the Sabbath day and made it holy