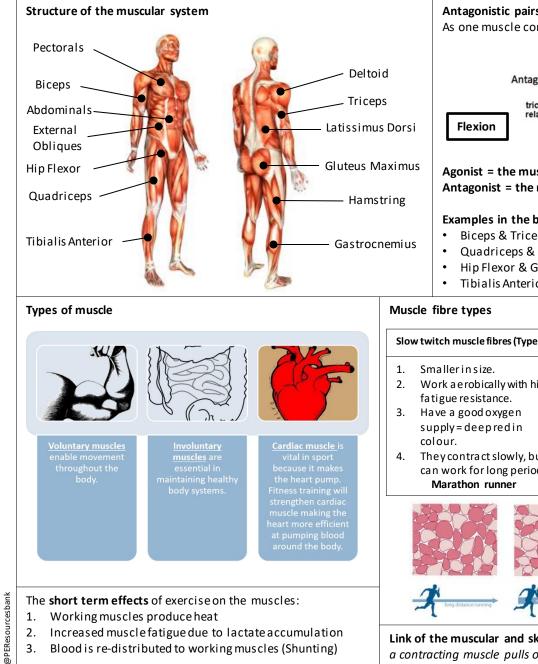

## NCFE Health and Fitness Level 1/2 - The structure and functions of the muscular system

- Working muscles produce heat 1.
- 2. Increased muscle fatigue due to lactate accumulation
- Blood is re-distributed to working muscles (Shunting) 3.