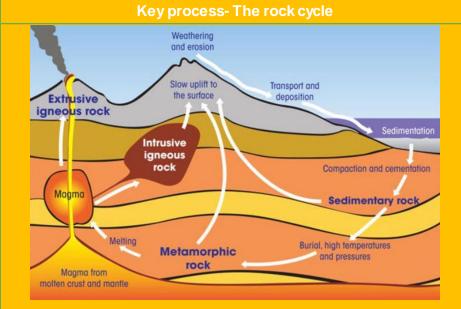

## Key knowledge

facts

Sedimentary, igneous and metamorphic rocks can be inter converted over millions of years through weathering and erosion, heat and pressure, and melting and cooling.

The three rock layers inside Earth are the crust, the mantle and the core.

**Sedimentary rocks** are formed from layers of sediment, and which can contain fossils. Examples are limestone, chalk and sandstone.

**Igneous rocks** are formed from cooled magma, with minerals arranged in crystals. Examples are granite, basalt and obsidian

Metamorphic rocks are formed from existing rocks exposed to heat and pressure over a long time. Examples are marble, slate and schist.